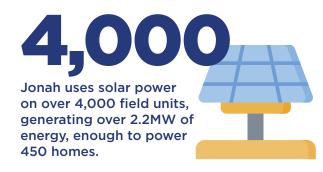

## JONAH ENERGY

is a proven environmental leader, continuously improving in all phases of its operations through the implementation of new technologies, demonstrated accountability and sustainability in the protection of air, land, water and wildlife.

> Strong environmental performance earned Jonah a TrustWell™ gold rating of 117.



A methane intensity rate of 0.17% below the industry average benchmark of 0.62%; Jonah is the first producer in the nation to achieve TrustWell's Verified Attribute for Low-Methane.



Jonah consistently exceeds federal and state regs for VOC emissions.



Jonah has never used water sources from rivers or lakes. Reduced freshwater consumption 55% over the past four years. 555900



The only company in the nation to fully reclaim on BLM land, with 80% of disturbed acreage currently under reclamation.

80%